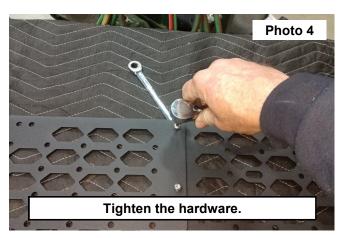

#### **INSTALLATION INSTRUCTONS**

- 1. Clean any dirt or debris from the bed surface. See Photo 1.
- 2. Place the outer panels on top of the center panel. See Photo 2.

3. Secure the (2) panels to the center section using the (4) supplied 8mm button head bolts and (4) 8mm nuts in each panel. Tighten using a 5mm allen wrench and a 11mm wrench. **See Photos 3 and 4.** 