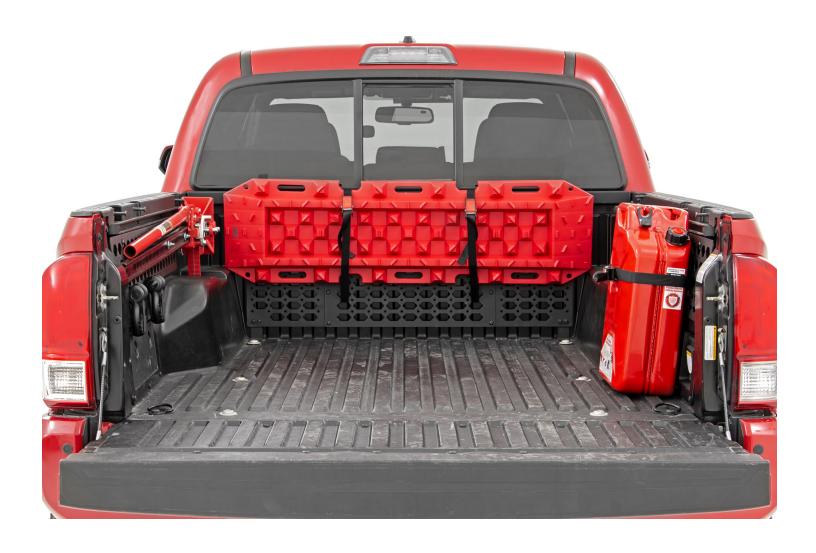

## **TOYOTA 2005-20 Tacoma Modular Bed Mounting System**

Thank you for choosing Rough Country for all your vehicle needs.

Please read instructions before beginning installation. Check the kit hardware against the kit contents shown below. Be sure you have all needed parts and know where they go.