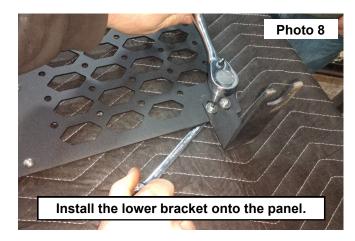

- 6. Install the (2) 6mm clips on the (2) lower mounting brackets. See Photo 7.
- 7. Install the (2) bottom brackets behind the outer side of the panel and secure using (2) 6mm button head bolts and (2) 6mm flat washers. **See Photo 8.**