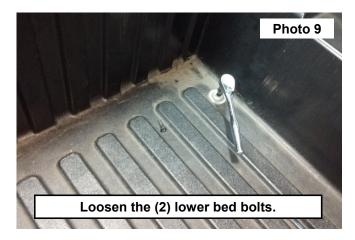

- 8. Loosen the front (2) lower bed bolts using a T55 Torx bit. See Photo 9.
- 9. Remove the (3) upper bolts in the top rail of the bed using a T30 Torx bit. See Photo 10.

- 10. Install the modular bed mounting systems lower mounts under the (2) front lower bed bolts. Tighten using a T55 Torx bit. **See Photo 9.**
- 11. Secure the top of the modular bed mounting system using the (3) retained OE bolts. Tighten using a T30 Torx bit. See Photo 10.