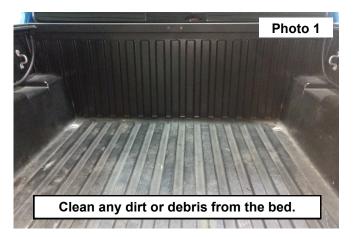

#### **INSTALLATION INSTRUCTONS**

- 1. Clean any dirt or debris from the bed surface. See Photo 1.
- 2. Place the outer panels on top of the center panel. See Photo 2.

3. Secure the (2) panels to the center section using the (4) supplied 8mm button head bolts and (4) 8mm nuts in each panel. Tighten using a 5mm allen wrench and a 11mm wrench. **See Photos 3 and 4.** 