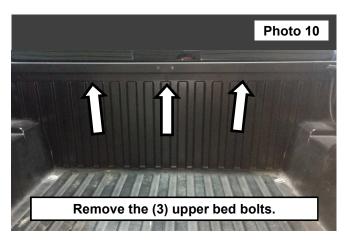

- 8. Loosen the front (2) lower bed bolts using a T55 Torx bit. See Photo 9.
- 9. Remove the (3) upper bolts in the top rail of the bed using a T30 Torx bit. See Photo 10.

- 10. Install the modular bed mounting systems lower mounts under the (2) front lower bed bolts. Tighten using a T55 Torx bit. **See Photo 9.**
- 11. Secure the top of the modular bed mounting system using the (3) retained OE bolts. Tighten using a T30 Torx bit. See Photo 10.