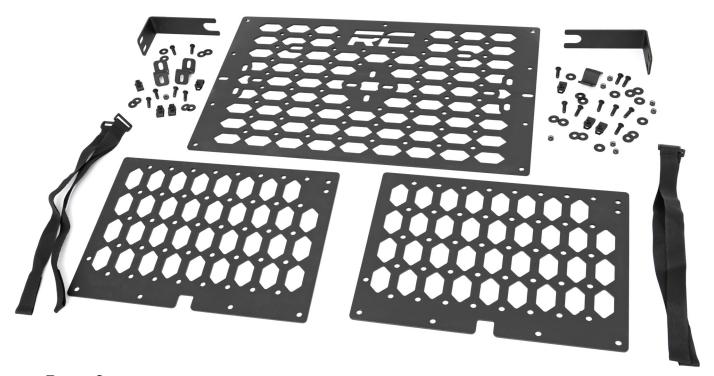

KIT CONTENTS:
Center Front Bed Panel x1
Side Front Bed Panels x2
Lower Mounting Brackets x2
73101BAG1 x1

TOOLS NEEDED: 4mm Allen Wrench 5mm Allen Wrench T30 Torx Bit T55 Torx Bit

#### 73101BAG1:

1" Velcro Straps x4
Upper Mounting Brackets x3
6mm Button Head Bolt x7
6mm Flat Washer x7
6mm Body Clips x7
8mm Button Head Bolts x8
8mm Nylock Nuts x8