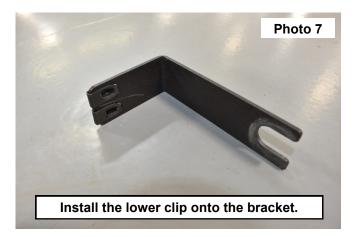

- 6. Install the (2) 6mm clips on the (2) lower mounting brackets. See Photo 7.
- 7. Install the (2) bottom brackets behind the outer side of the panel and secure using (2) 6mm button head bolts and (2) 6mm flat washers. **See Photo 8.**