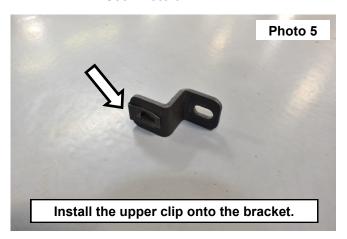

- 4. Install the clips onto the (3) upper mounting brackets. See Photo 5.
- 5. Install the (3) upper mounting brackets using the (3) supplied 6mm bolts and (3) flat washers. Tighten using a 4mm allen wrench. **See Photo 6.**