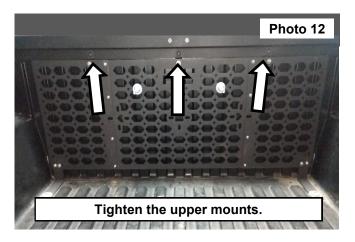

- 4. Install the clips onto the (3) upper mounting brackets. See Photo 5.
- 5. Install the (3) upper mounting brackets using the (3) supplied 6mm bolts and (3) flat washers. Tighten using a 4mm allen wrench. **See Photo 6.**