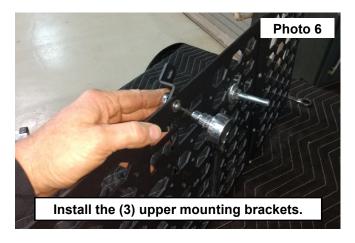

- 4. Install the clips onto the (3) upper mounting brackets. See Photo 5.
- 5. Install the (3) upper mounting brackets using the (3) supplied 6mm bolts and (3) flat washers. Tighten using a 4mm allen wrench. **See Photo 6.**