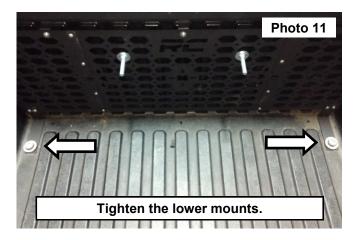

- 8. Loosen the front (2) lower bed bolts using a T55 Torx bit. See Photo 9.
- 9. Remove the (3) upper bolts in the top rail of the bed using a T30 Torx bit. See Photo 10.

- 10. Install the modular bed mounting systems lower mounts under the (2) front lower bed bolts. Tighten using a T55 Torx bit. **See Photo 9.**
- 11. Secure the top of the modular bed mounting system using the (3) retained OE bolts. Tighten using a T30 Torx bit. See Photo 10.