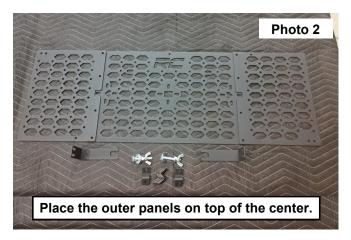

#### **INSTALLATION INSTRUCTONS**

- 1. Clean any dirt or debris from the bed surface. See Photo 1.
- 2. Place the outer panels on top of the center panel. See Photo 2.

3. Secure the (2) panels to the center section using the (4) supplied 8mm button head bolts and (4) 8mm nuts in each panel. Tighten using a 5mm allen wrench and a 11mm wrench. **See Photos 3 and 4.** 