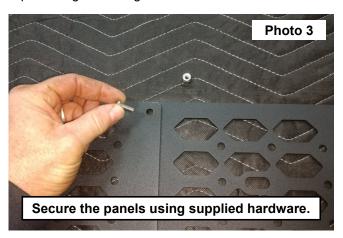

#### **INSTALLATION INSTRUCTONS**

- 1. Clean any dirt or debris from the bed surface. See Photo 1.
- 2. Place the outer panels on top of the center panel. See Photo 2.

3. Secure the (2) panels to the center section using the (4) supplied 8mm button head bolts and (4) 8mm nuts in each panel. Tighten using a 5mm allen wrench and a 11mm wrench. **See Photos 3 and 4.** 