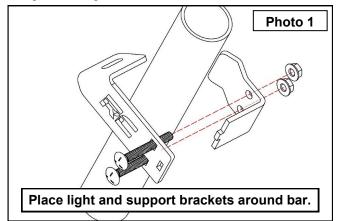

### **INSTALLATION INSTRUCTONS**

- 1. Place the light-bracket and support-bracket around the front lower bar of the cage and install with supplied 5/16-18x2.5 bolts and nuts. **See Photo 1**.
- 2. Tighten using a 1/2" socket/wrench. See Photo 2.