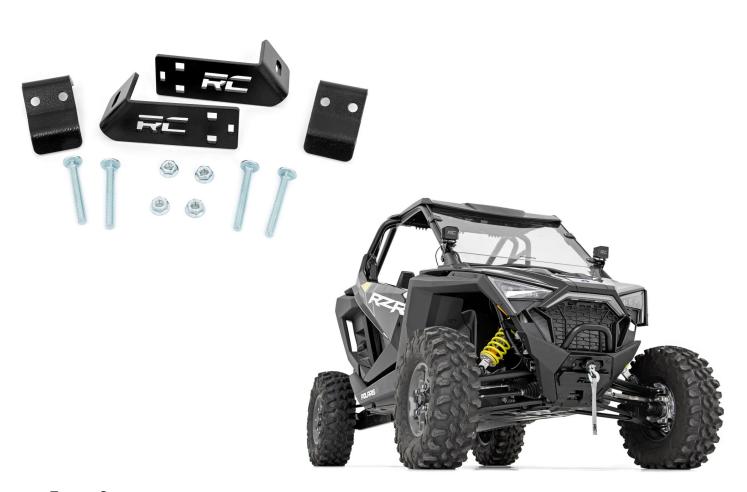

### **KIT CONTENTS:**

Driver Light Bracket x1 Pass Light Bracket x1 Support Bracket x2

### **HARDWARE INCLUDED:**

5/16-18x2.5 Bolt x4 5/16-18 Flange Nut x4