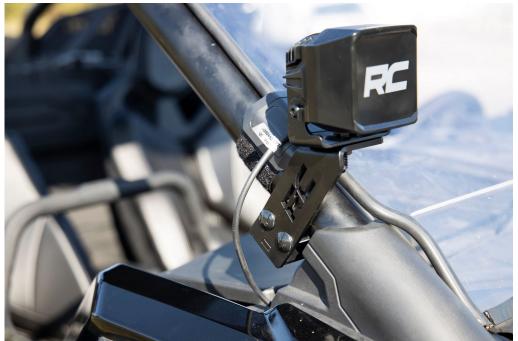

### **INSTALLATION INSTRUCTONS**

- 1. Place the light-bracket and support-bracket around the front lower bar of the cage and install with supplied 5/16-18x2.5 bolts and nuts. **See Photo 1**.
- 2. Tighten using a 1/2" socket/wrench. See Photo 2.

3. Refer to the instructions that came with the light for wiring it to the UTV.

By purchasing any item sold by Rough Country, LLC, the buyer expressly warrants that he/she is in compliance with all applicable, State, and Local laws and regulations regarding the purchase, ownership, and use of the item. It shall be the buyers responsibility to comply with all Federal, State and Local laws governing the sales of any items listed, illustrated or sold. The buyer expressly agrees to indemnify and hold harmless Rough Country, LLC for all claims resulting directly or indirectly from the purchase, ownership, or use of the items.