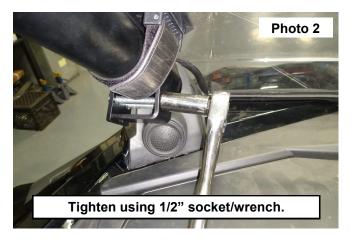

### **INSTALLATION INSTRUCTONS**

- 1. Place the light-bracket and support-bracket around the front lower bar of the cage and install with supplied 5/16-18x2.5 bolts and nuts. **See Photo 1**.
- 2. Tighten using a 1/2" socket/wrench. See Photo 2.