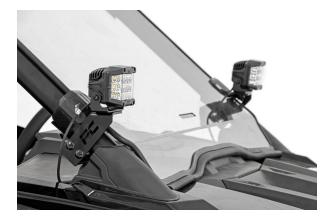

### **INSTALLATION INSTRUCTONS**

- 1. Place the light-bracket and support-bracket around the front lower bar of the cage and install with supplied 5/16-18x2.5 bolts and nuts. **See Photo 1**.
- 2. Tighten using a 1/2" socket/wrench. See Photo 2.