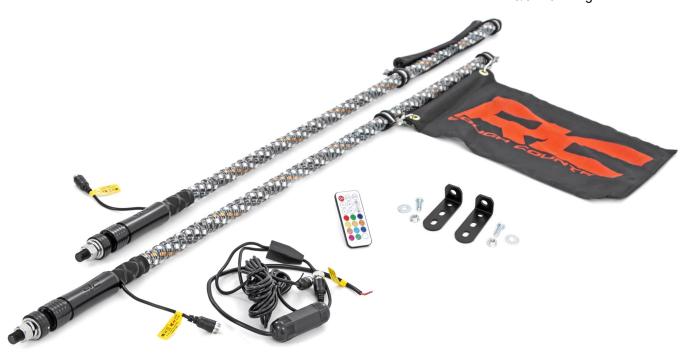

# **KIT CONTENTS:**

# L-brackets x2

#### **HARDWARE INCLUDED:**

3/8"-16x1" Bolts x2 3/8" Flat Washers x2 3/8"-16 Flange Nuts x2