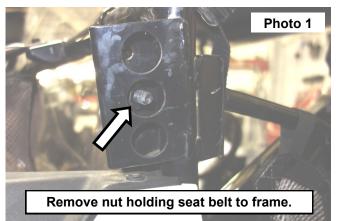

### **INSTALLATION INSTRUCTONS**

- 1. Remove the nut holding the seat belt to the frame using a 15MM socket/wrench. See Photo 1.
- 2. Install the L-bracket over the seat belt bolt and secure with stock nut. See Photo 2.