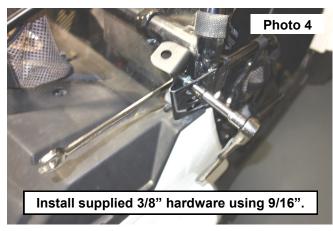

Install the supplied 3/8"-16x1" bolts, nuts, and washers above the stock hardware using a 9/16" socket/wrench.
 See Photo 3 and Photo 4.

4. Install the whip light in the top hole of the L-bracket using the supplied hardware. See Photo 5.