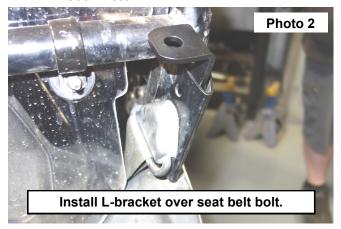

### **INSTALLATION INSTRUCTONS**

- 1. Remove the nut holding the seat belt to the frame using a 15MM socket/wrench. See Photo 1.
- 2. Install the L-bracket over the seat belt bolt and secure with stock nut. See Photo 2.