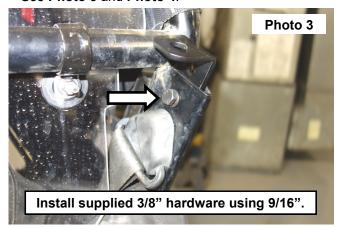

Install the supplied 3/8"-16x1" bolts, nuts, and washers above the stock hardware using a 9/16" socket/wrench.
 See Photo 3 and Photo 4.

4. Install the whip light in the top hole of the L-bracket using the supplied hardware. See Photo 5.