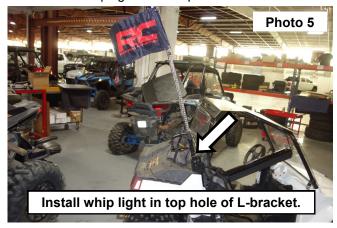

Install the supplied 3/8"-16x1" bolts, nuts, and washers above the stock hardware using a 9/16" socket/wrench.
 See Photo 3 and Photo 4.

4. Install the whip light in the top hole of the L-bracket using the supplied hardware. See Photo 5.