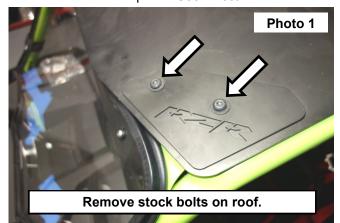

#### **INSTALLATION INSTRUCTIONS**

- 1. Remove the stock bolts on the upper front corners of the roof using a T30 Torx bit. See Photo 1.
- 2. Remove the "RZR" panel. See Photo 2.

- 3. Install the light brackets using the supplied hardware. See Photo 3.
- 4. Install the light bar to the brackets using the hardware supplied with the light. See Photo 4.