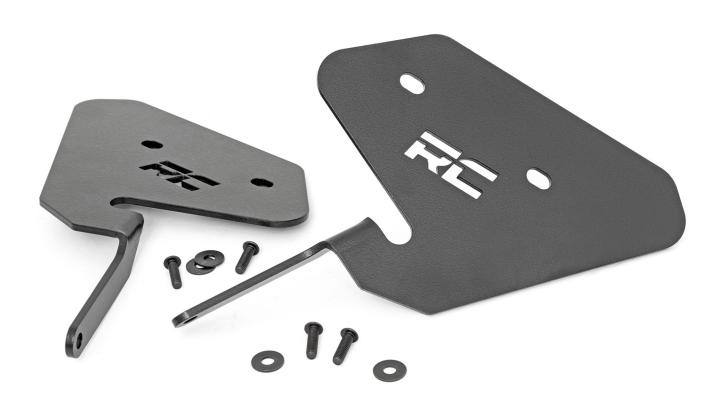

#### **KIT CONTENTS:**

Driver Side Light Bracket x1 Pass Side Light Bracket x1

### **HARDWARE INCLUDED:**

6MM-1.0x20MM Bolts x4 6MM Flat Washers x4