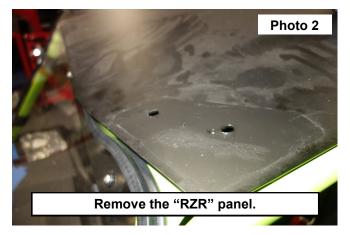

#### **INSTALLATION INSTRUCTIONS**

- 1. Remove the stock bolts on the upper front corners of the roof using a T30 Torx bit. See Photo 1.
- 2. Remove the "RZR" panel. See Photo 2.

- 3. Install the light brackets using the supplied hardware. See Photo 3.
- 4. Install the light bar to the brackets using the hardware supplied with the light. See Photo 4.