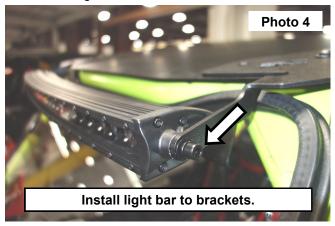

#### **INSTALLATION INSTRUCTIONS**

- 1. Remove the stock bolts on the upper front corners of the roof using a T30 Torx bit. See Photo 1.
- 2. Remove the "RZR" panel. See Photo 2.

- 3. Install the light brackets using the supplied hardware. See Photo 3.
- 4. Install the light bar to the brackets using the hardware supplied with the light. See Photo 4.