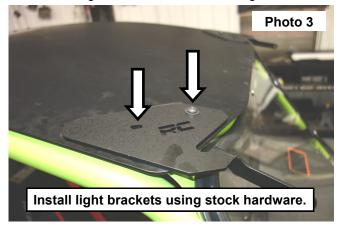

#### **INSTALLATION INSTRUCTIONS**

- 1. Remove the stock bolts on the upper front corners of the roof using a T30 Torx bit. See Photo 1.
- 2. Remove the "RZR" panel. See Photo 2.

- 3. Install the light brackets using the supplied hardware. See Photo 3.
- 4. Install the light bar to the brackets using the hardware supplied with the light. See Photo 4.