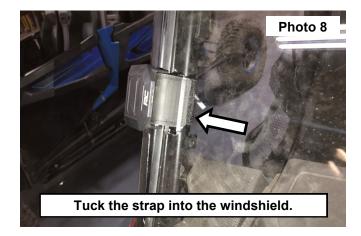

- 7. Wrap the strap behind the pin in the outer portion of the strap. **See Photo 7.**
- 8. Tuck the strap into the windshield. See Photo 8.

- 9. Pull the outer windshield mount tight laying the strap into the opening in the windshield. See Photo 9.
- 10. Secure by finishing the wrap around the strap. See Photo 10.