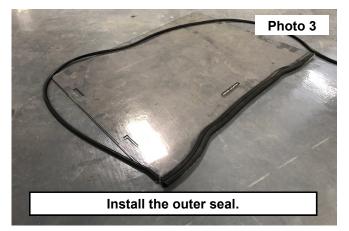

- 3. Install the outer seal onto the windshield. See Photo 3.
- 4. Install the windshield onto the UTV. See Photo 4.

- 5. **NOTE:** How the strap is wrapped behind the pin. **See Photo 5.**
- 6. Install the 4 straps into the opening in each corner of the windshield. See Photo 6.