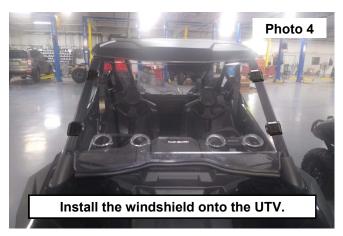

- 3. Install the outer seal onto the windshield. See Photo 3.
- 4. Install the windshield onto the UTV. See Photo 4.

- 5. **NOTE:** How the strap is wrapped behind the pin. **See Photo 5.**
- 6. Install the 4 straps into the opening in each corner of the windshield. See Photo 6.