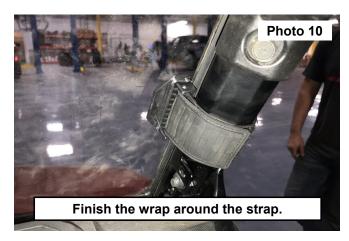

- 7. Wrap the strap behind the pin in the outer portion of the strap. **See Photo 7.**
- 8. Tuck the strap into the windshield. See Photo 8.

- 9. Pull the outer windshield mount tight laying the strap into the opening in the windshield. See Photo 9.
- 10. Secure by finishing the wrap around the strap. See Photo 10.