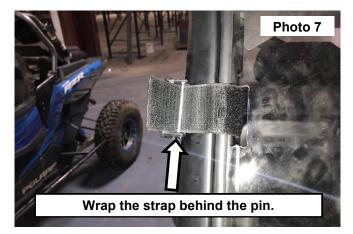

- 7. Wrap the strap behind the pin in the outer portion of the strap. **See Photo 7.**
- 8. Tuck the strap into the windshield. See Photo 8.

- 9. Pull the outer windshield mount tight laying the strap into the opening in the windshield. See Photo 9.
- 10. Secure by finishing the wrap around the strap. See Photo 10.