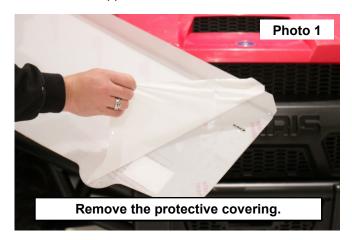

## **INSTALLATION INSTRUCTONS**

- 1. Remove the protective covering from the windshield. See Photo 1.
- 2. Locate the supplied lower windshield seal and install onto the bottom of the windshield. See Photo 2.