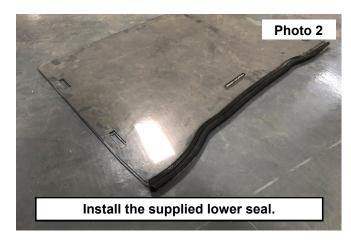

## **INSTALLATION INSTRUCTONS**

- 1. Remove the protective covering from the windshield. See Photo 1.
- 2. Locate the supplied lower windshield seal and install onto the bottom of the windshield. See Photo 2.