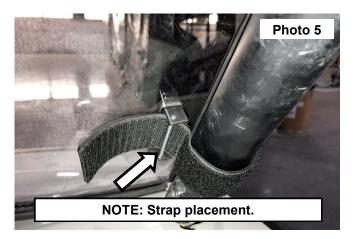

- 3. Install the outer seal onto the windshield. See Photo 3.
- 4. Install the windshield onto the UTV. See Photo 4.

- 5. **NOTE:** How the strap is wrapped behind the pin. **See Photo 5.**
- 6. Install the 4 straps into the opening in each corner of the windshield. See Photo 6.