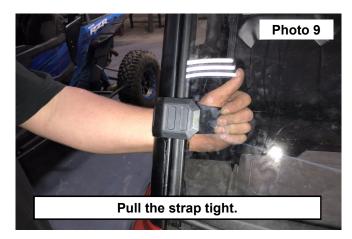

- 7. Wrap the strap behind the pin in the outer portion of the strap. **See Photo 7.**
- 8. Tuck the strap into the windshield. See Photo 8.

- 9. Pull the outer windshield mount tight laying the strap into the opening in the windshield. See Photo 9.
- 10. Secure by finishing the wrap around the strap. See Photo 10.