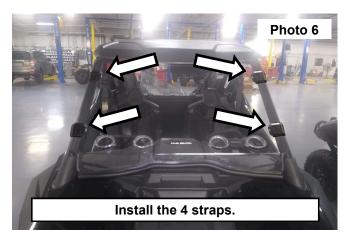

- 3. Install the outer seal onto the windshield. See Photo 3.
- 4. Install the windshield onto the UTV. See Photo 4.

- 5. **NOTE:** How the strap is wrapped behind the pin. **See Photo 5.**
- 6. Install the 4 straps into the opening in each corner of the windshield. See Photo 6.