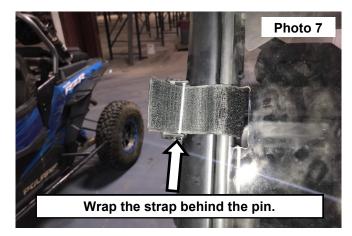

- 7. Wrap the strap behind the pin in the outer portion of the strap. **See Photo 7.**
- 8. Tuck the strap into the windshield. See Photo 8.

- 9. Pull the outer windshield mount tight laying the strap into the opening in the windshield. See Photo 9.
- 10. Secure by finishing the wrap around the strap. See Photo 10.