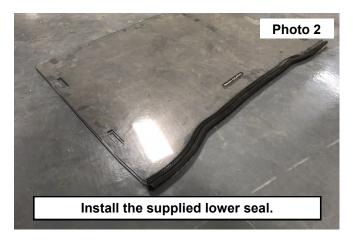

## **INSTALLATION INSTRUCTONS**

- 1. Remove the protective covering from the windshield. See Photo 1.
- 2. Locate the supplied lower windshield seal and install onto the bottom of the windshield. See Photo 2.