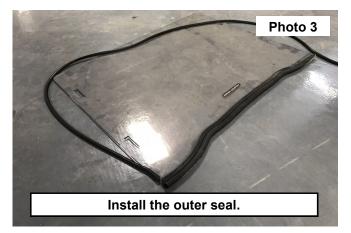

- 3. Install the outer seal onto the windshield. See Photo 3.
- 4. Install the windshield onto the UTV. See Photo 4.

- 5. NOTE: How the strap is wrapped behind the pin. See Photo 5.
- 6. Install the 2 straps into the opening in each corner of the windshield. See Photo 6.