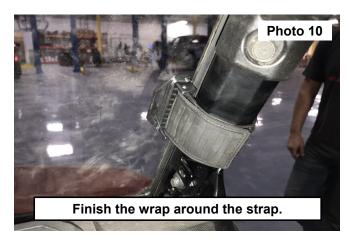

- 7. Wrap the strap behind the pin in the outer portion of the strap. **See Photo 7.**
- 8. Tuck the strap into the windshield. See Photo 8.

- 9. Pull the outer windshield mount tight laying the strap into the opening in the windshield. See Photo 9.
- 10. Secure by finishing the wrap around the strap. See Photo 10.