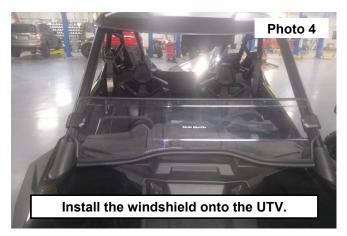

- 3. Install the outer seal onto the windshield. See Photo 3.
- 4. Install the windshield onto the UTV. See Photo 4.

- 5. NOTE: How the strap is wrapped behind the pin. See Photo 5.
- 6. Install the 2 straps into the opening in each corner of the windshield. See Photo 6.