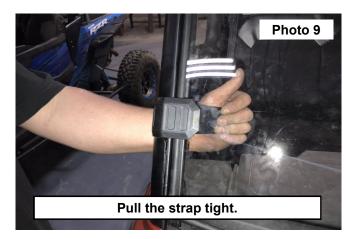

- 7. Wrap the strap behind the pin in the outer portion of the strap. **See Photo 7.**
- 8. Tuck the strap into the windshield. See Photo 8.

- 9. Pull the outer windshield mount tight laying the strap into the opening in the windshield. See Photo 9.
- 10. Secure by finishing the wrap around the strap. See Photo 10.