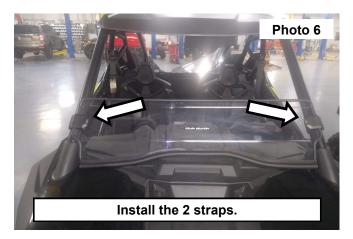

- 3. Install the outer seal onto the windshield. See Photo 3.
- 4. Install the windshield onto the UTV. See Photo 4.

- 5. NOTE: How the strap is wrapped behind the pin. See Photo 5.
- 6. Install the 2 straps into the opening in each corner of the windshield. See Photo 6.