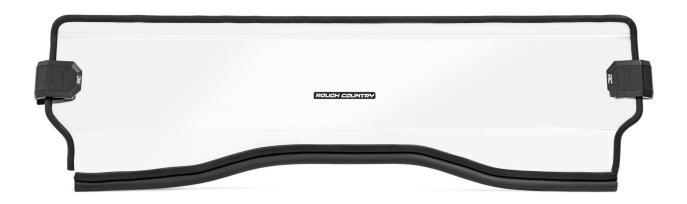

# **POLARIS 2020 RZR Pro Half Front Windshield**

Thank you for choosing Rough Country for all your vehicle needs.

Please read instructions before beginning installation. Check the kit hardware against the kit contents shown below. Be sure you have all needed parts and know where they go.

If question exist, please call us @1-800-222-7023. We will be happy to answer any questions concerning this product. Check all fasteners for proper torque. Check to ensure for adequate clearance between all components. Periodically check all hardware for tightness.

### **KIT CONTENTS:**

Windshield x1 Upper Seal x1 Lower Seal x1 Straps x2



# **Torque Specs:**

| Size  | Grade 5   | Grade 8   | Size | Class 8.8 | Class 10.9 |
|-------|-----------|-----------|------|-----------|------------|
| 5/16" | 15 ft/lbs | 20ft/lbs  | 6MM  | 5ft/lbs   | 9ft/lbs    |
| 3/8"  | 30 ft/lbs | 35ft/lbs  | 8MM  | 18ft/lbs  | 23ft/lbs   |
| 7/16" | 45 ft/lbs | 60ft/lbs  | 10MM | 32ft/lbs  | 45ft/lbs   |
| 1/2"  | 65 ft/lbs | 90ft/lbs  | 12MM | 55ft/lbs  | 75ft/lbs   |
| 9/16" | 95 ft/lbs | 130ft/lbs | 14MM | 85ft/lbs  | 120ft/lbs  |
| 5/8"  | 135ft/lbs | 175ft/lbs | 16MM | 130ft/lbs | 165ft/lbs  |
| 3/4"  | 185ft/lbs | 280ft/lbs | 18MM | 170ft/lbs | 240ft/lbs  |



## **INSTALLATION INSTRUCTONS**

- 1. Remove the protective covering from the windshield. See Photo 1.
- 2. Locate the supplied lower windshield seal and install onto the bottom of