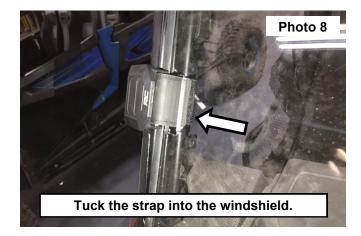

- 7. Wrap the strap behind the pin in the outer portion of the strap. **See Photo 7.**
- 8. Tuck the strap into the windshield. See Photo 8.

- 9. Pull the outer windshield mount tight laying the strap into the opening in the windshield. See Photo 9.
- 10. Secure by finishing the wrap around the strap. See Photo 10.