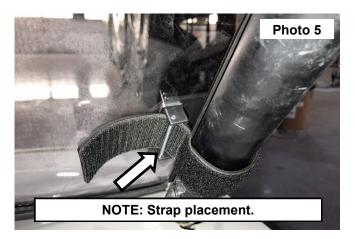

- 3. Install the outer seal onto the windshield. See Photo 3.
- 4. Install the windshield onto the UTV. See Photo 4.

- 5. NOTE: How the strap is wrapped behind the pin. See Photo 5.
- 6. Install the 2 straps into the opening in each corner of the windshield. See Photo 6.