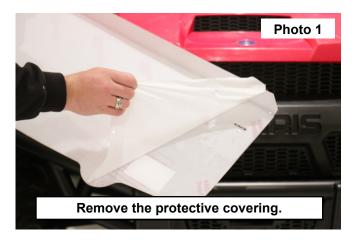

## **INSTALLATION INSTRUCTONS**

- 1. Remove the protective covering from the windshield. See Photo 1.
- 2. Locate the supplied lower windshield seal and install onto the bottom of the windshield. See Photo 2.