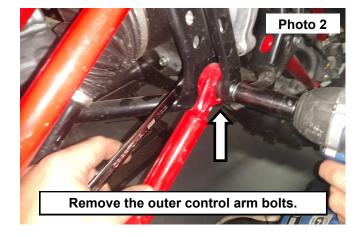

## **INSTALLATION INSTRUCTONS**

- 1. Use a jack to lift the rear of the UTV to take the pressure off of the rear control arms. See Photo 1.
- 2. Using an 18mm socket remove the (4) outer nuts and bolts on the rear of the UTV. See Photo 2.