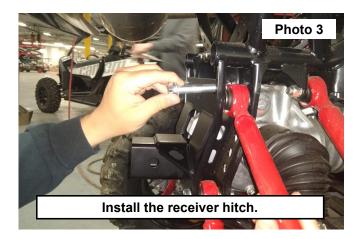

- 3. Install the receiver hitch onto the rear of the UTV and secure using (4) of the supplied 12mm-1.75 x 75mm Hex Head Bolts, (4) 12mm Flat washers and (4) 12mm-1.75 Flange Lock Nuts. **See Photo 3.**
- 4. Tighten the (4) nuts and bolts using a 19mm socket on the bolts and a 18mm wrench on the (4) nuts. Torque to 75ft/lbs. **See Photo 4.**