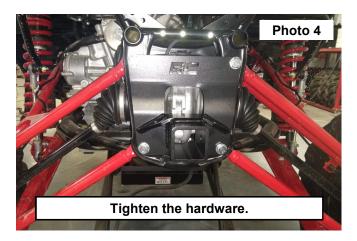

- 3. Install the receiver hitch onto the rear of the UTV and secure using (4) of the supplied 12mm-1.75 x 75mm Hex Head Bolts, (4) 12mm Flat washers and (4) 12mm-1.75 Flange Lock Nuts. **See Photo 3.**
- 4. Tighten the (4) nuts and bolts using a 19mm socket on the bolts and a 18mm wrench on the (4) nuts. Torque to 75ft/lbs. **See Photo 4.**