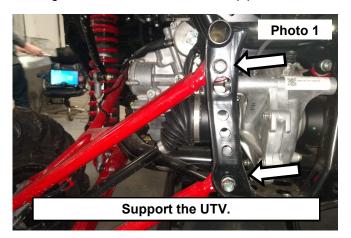

## **INSTALLATION INSTRUCTONS**

- 1. Use a jack to lift the rear of the UTV to take the pressure off of the rear control arms. See Photo 1.
- 2. Using an 18mm socket remove the (4) outer nuts and bolts on the rear of the UTV. See Photo 2.