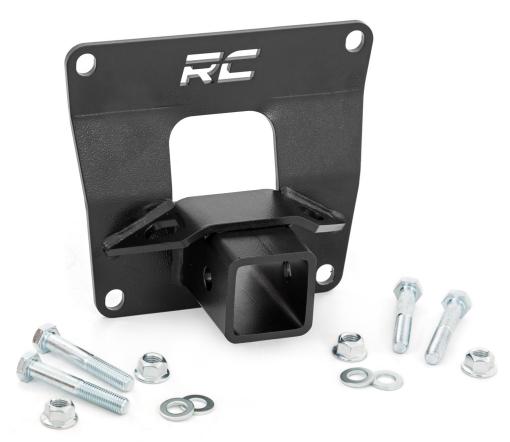

KIT CONTENTS: Receiver Hitch 92028BAG1 TOOLS NEEDED: 18mm Wrench and Socket 19mm Wrench and Socket Torque Wrench HARDWARE INCLUDED: 12mm-1.75 x 75mm Hex Head Bolts x4 12mm Flat Washers x4 12mm-1.75 Flange Lock Nuts x4